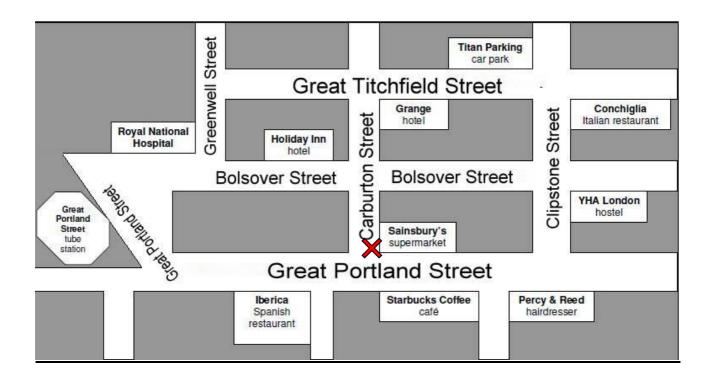

## <u>Task 2</u>

You are at Sainsbury's supermarket.

Find out where you want to go. Draw in the way.

You: Excuse me. Can you tell me the way to

the ?

Londoner: Yes, I can.

Go straight along Carburton Street.

Then turn left into Bolsover Street.

Walk past the Holiday Inn and Greenwell Street.

The \_\_\_\_\_ is on the right.

Put the sentences in the correct order. Fill in the numbers 1-5. The map can help you.