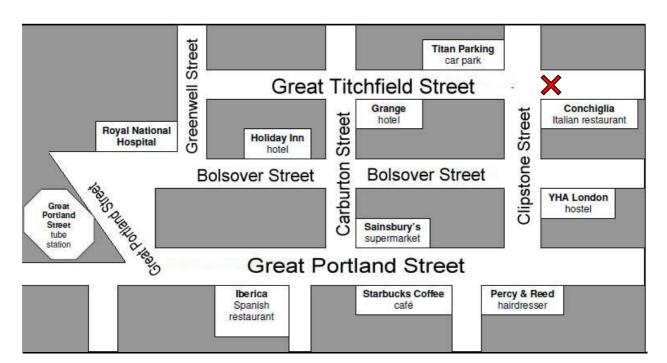

You are at Italian restaurant.

You: Excuse me. Can you tell me the way to the Holiday Inn hotel?

**Londoner:** Then turn right into Bolsover Street.

The hotel is on the right.

Then turn left into Carburton Street.

Yes, I can.

First go straight along Great Titchfield Street.

1

You: Thank you.