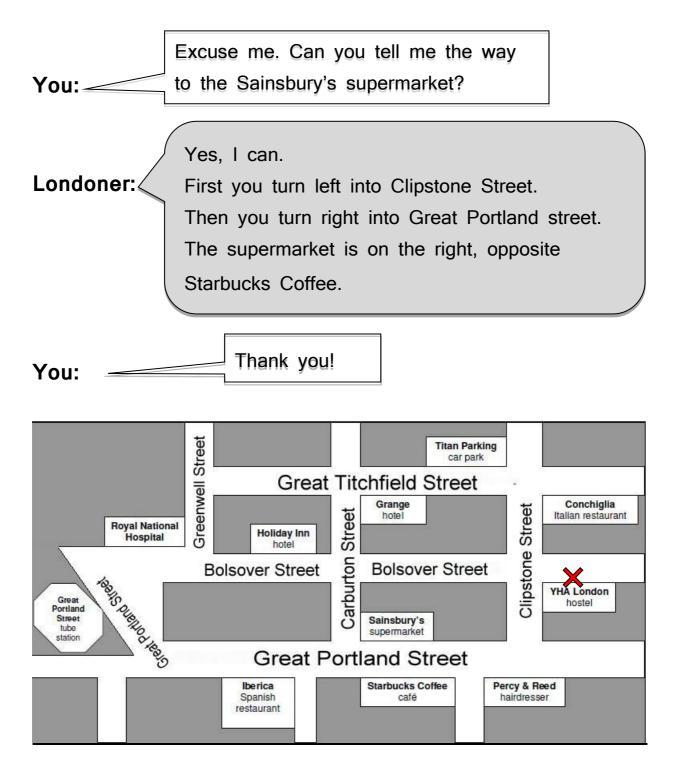

## <u>Task 1</u>

Read the dialogue. Act out the dialogue. Draw the way you have to go!