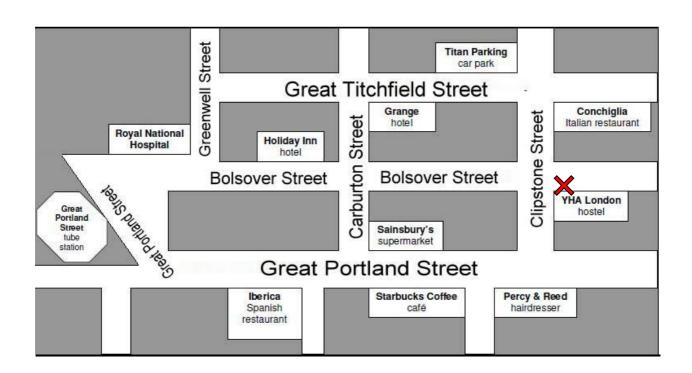

## <u>Task 4</u>

| You are at the YHA hostel.                           |
|------------------------------------------------------|
| ou want to go to Great Portland Street tube station. |
| rite a dialogue. Draw in the way.                    |
| ou:                                                  |
|                                                      |
|                                                      |
| ondoner:                                             |
|                                                      |
|                                                      |
|                                                      |
|                                                      |